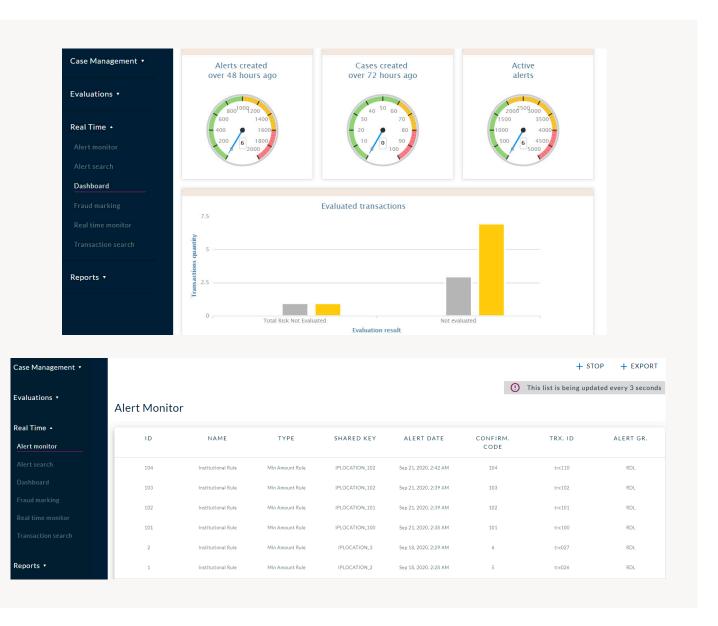

#### **INTEGRATED CASE MANAGEMENT & DASHBOARD**

Unify the fraud investigation process and generate full reports from within the Transaction Monitoring Web Console. A customizable dashboard provides an instant view of all unusual activity with constantly updated statistics and charts.